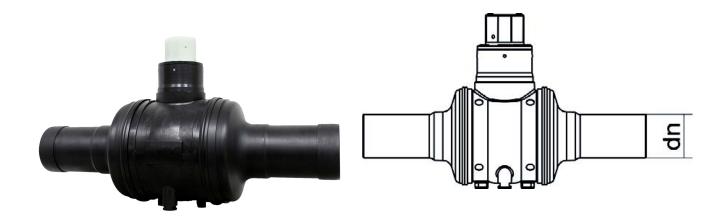

Vannes et manchons à joint

Vanne en PE

| PRODUCT DETAILS |              | GEOMETRIC CHARACTERISTICS |     |
|-----------------|--------------|---------------------------|-----|
| ITEM CODE       | VPP110C.I-SL | D [mm]                    | 86  |
| dn              | 110          | dn                        | 110 |
| SDR DESIGN      | 11           | DN                        | 100 |
|                 |              | H [mm]                    | 165 |
|                 |              | Z [mm]                    | 585 |
|                 |              | Z1 [mm]                   | 320 |

<sup>\*</sup>The pictures are for illustrative purposes only. the product may differ in color and / or some of its parts.