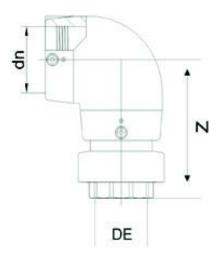

Raccords électrosoudables

Coude 90° de transition PE/Laiton filete femelle

| PRODUCT DETAILS |            | GEOMETRIC CHARACTERISTICS |     |
|-----------------|------------|---------------------------|-----|
| ITEM CODE       | GE9TFP110C | dn                        | 110 |
| dn              | 110        | R"                        | 4"  |
| SDR DESIGN      | 11         | Z [mm]                    | 231 |
|                 |            | Mass [kg]                 | 3.3 |