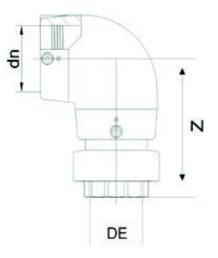

TECHNICAL DATASHEET

Raccords électrosoudables

Coude 90° de transition PE/Laiton filete femelle

| PRODUCT DETAILS |            | GEC       | GEOMETRIC CHARACTERISTICS |  |
|-----------------|------------|-----------|---------------------------|--|
| ITEM CODE       | GE9TFP090C | dn        | 90                        |  |
| dn              | 90         | R"        | 3"                        |  |
| SDR DESIGN      | 11         | Z [mm]    | 199                       |  |
|                 |            | Mass [kg] | 1.75                      |  |

\*The pictures are for illustrative purposes only. the product may differ in color and / or some of its parts.

PLASTITALIA SPA reserves the right to revise this specification, while maintaining compliance with the requirements of the product without prior notice. Tolerance on diameters and thickness according to the standards unless otherwise specified. Tolerance: ± 5%