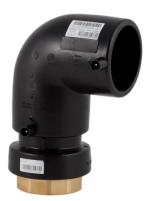

TECHNICAL DATASHEET

Raccords électrosoudables

Coude 90° de transition PE/Laiton filete femelle

| PRODUCT DETAILS |            | GEC       | GEOMETRIC CHARACTERISTICS |  |
|-----------------|------------|-----------|---------------------------|--|
| ITEM CODE       | GE9TFP090C | dn        | 90                        |  |
| dn              | 90         | R"        | 3"                        |  |
| SDR DESIGN      | 11         | Z [mm]    | 199                       |  |
|                 |            | Mass [kg] | 1.75                      |  |

\*The pictures are for illustrative purposes only. the product may differ in color and / or some of its parts.

PLASTITALIA SPA reserves the right to revise this specification, while maintaining compliance with the requirements of the product without prior notice. Tolerance on diameters and thickness according to the standards unless otherwise specified. Tolerance: ± 5%