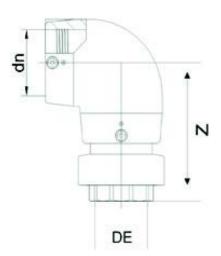

Raccords électrosoudables

Coude 90° de transition PE/Laiton filete femelle

| PRODUCT DETAILS |            | GEOMETRIC CHARACTERISTICS |        |
|-----------------|------------|---------------------------|--------|
| ITEM CODE       | GE9TFP075C | dn                        | 75     |
| dn              | 75         | R"                        | 2 1/2" |
| SDR DESIGN      | 11         | Z [mm]                    | 181    |
|                 |            | Mass [kg]                 | 1.3    |