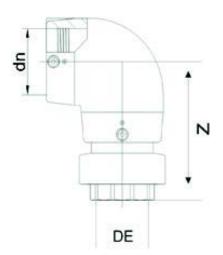

Raccords électrosoudables

Coude 90° de transition PE/Laiton filete femelle

| PRODUCT DETAILS |            | GEOMETRIC CHARACTERISTICS |        |
|-----------------|------------|---------------------------|--------|
| ITEM CODE       | GE9TFP040C | dn                        | 40     |
| dn              | 40         | R"                        | 1 1/4" |
| SDR DESIGN      | 11         | Z [mm]                    | 124    |
|                 |            | Mass [kg]                 | 0.42   |