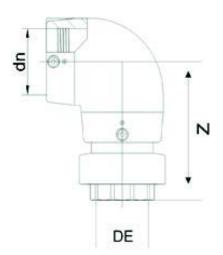

Raccords électrosoudables

Coude 90° de transition PE/Laiton filete femelle

| PRODUCT DETAILS |            | GEOMETRIC CHARACTERISTICS |      |
|-----------------|------------|---------------------------|------|
| ITEM CODE       | GE9TFP032C | dn                        | 32   |
| dn              | 32         | R"                        | 1"   |
| SDR DESIGN      | 11         | Z [mm]                    | 110  |
|                 |            | Mass [kg]                 | 0.28 |