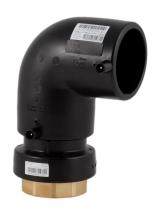

Raccords électrosoudables

Coude 90° de transition PE/Laiton filete femelle

| PRODUCT DETAILS |            | GEOMETRIC CHARACTERISTICS |      |
|-----------------|------------|---------------------------|------|
| ITEM CODE       | GE9TFP032C | dn                        | 32   |
| dn              | 32         | R"                        | 1"   |
| SDR DESIGN      | 11         | Z [mm]                    | 110  |
|                 |            | Mass [kg]                 | 0.28 |

<sup>\*</sup>The pictures are for illustrative purposes only. the product may differ in color and / or some of its parts.