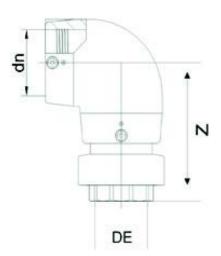

Raccords électrosoudables

Coude 90° de transition PE/Laiton filete femelle

| PRODUCT DETAILS |            | GEC       | GEOMETRIC CHARACTERISTICS |  |
|-----------------|------------|-----------|---------------------------|--|
| ITEM CODE       | GE9TFP025C | dn        | 25                        |  |
| dn              | 25         | R"        | 3/4"                      |  |
| SDR DESIGN      | 11         | Z [mm]    | 103                       |  |
|                 |            | Mass [kg] | 0.17                      |  |