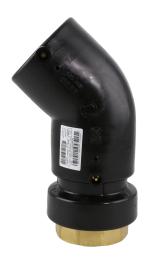

Raccords électrosoudables

Coude de transition 45° PE / Laiton femelle

| PRODUCT DETAILS |            | GEC       | GEOMETRIC CHARACTERISTICS |  |
|-----------------|------------|-----------|---------------------------|--|
| ITEM CODE       | GE4TFP110C | dn        | 110                       |  |
| dn              | 110        | R"        | 4"                        |  |
| SDR DESIGN      | 11         | Z [mm]    | 205                       |  |
|                 |            | Mass [kg] | 3.03                      |  |

<sup>\*</sup>The pictures are for illustrative purposes only. the product may differ in color and / or some of its parts.