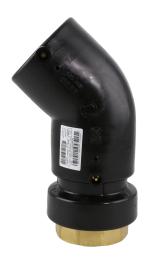

Raccords électrosoudables

Coude de transition 45° PE / Laiton femelle

| PRODUCT DETAILS |            | GEC       | GEOMETRIC CHARACTERISTICS |  |
|-----------------|------------|-----------|---------------------------|--|
| ITEM CODE       | GE4TFP090C | dn        | 90                        |  |
| dn              | 90         | R"        | 3"                        |  |
| SDR DESIGN      | 11         | Z [mm]    | 171                       |  |
|                 |            | Mass [kg] | 1.53                      |  |

<sup>\*</sup>The pictures are for illustrative purposes only. the product may differ in color and / or some of its parts.