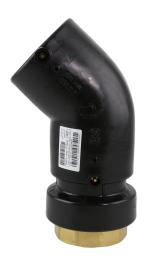

Raccords électrosoudables

Coude de transition 45° PE / Laiton femelle

| PRODUCT DETAILS |            | GEOMETRIC CHARACTERISTICS |        |
|-----------------|------------|---------------------------|--------|
| ITEM CODE       | GE4TFP075C | dn                        | 75     |
| dn              | 75         | R"                        | 2 1/2" |
| SDR DESIGN      | 11         | Z [mm]                    | 157    |
|                 |            | Mass [kg]                 | 1.14   |

<sup>\*</sup>The pictures are for illustrative purposes only. the product may differ in color and / or some of its parts.