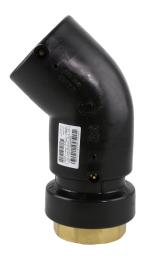

Raccords électrosoudables

Coude de transition 45° PE / Laiton femelle

| PRODUCT DETAILS |            | GEC       | GEOMETRIC CHARACTERISTICS |  |
|-----------------|------------|-----------|---------------------------|--|
| ITEM CODE       | GE4TFP050C | dn        | 50                        |  |
| dn              | 50         | R"        | 1 1/2"                    |  |
| SDR DESIGN      | 11         | Z [mm]    | 116                       |  |
|                 |            | Mass [kg] | 0.51                      |  |