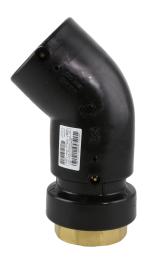

Raccords électrosoudables

Coude de transition 45° PE / Laiton femelle

| PRODUCT DETAILS |            | GEOMETRIC CHARACTERISTICS |        |
|-----------------|------------|---------------------------|--------|
| ITEM CODE       | GE4TFP040C | dn                        | 40     |
| dn              | 40         | R"                        | 1 1/4" |
| SDR DESIGN      | 11         | Z [mm]                    | 111    |
|                 |            | Mass [kg]                 | 0.38   |

<sup>\*</sup>The pictures are for illustrative purposes only. the product may differ in color and / or some of its parts.