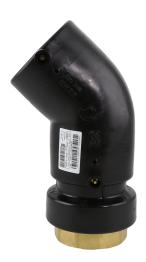

Raccords électrosoudables

Coude de transition 45° PE / Laiton femelle

| PRODUCT DETAILS |            | GEOMETRIC CHARACTERISTICS |      |
|-----------------|------------|---------------------------|------|
| ITEM CODE       | GE4TFP032C | dn                        | 32   |
| dn              | 32         | R"                        | 1"   |
| SDR DESIGN      | 11         | Z [mm]                    | 98   |
|                 |            | Mass [kg]                 | 0.26 |

<sup>\*</sup>The pictures are for illustrative purposes only. the product may differ in color and / or some of its parts.