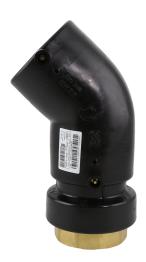

Raccords électrosoudables

Coude de transition 45° PE / Laiton femelle

| PRODUCT DETAILS |            | GEOMETRIC CHARACTERISTICS |      |
|-----------------|------------|---------------------------|------|
| ITEM CODE       | GE4TFP020C | dn                        | 20   |
| dn              | 20         | R"                        | 1/2" |
| SDR DESIGN      | 11         | Z [mm]                    | 94   |
|                 |            | Mass [kg]                 | 0.11 |

<sup>\*</sup>The pictures are for illustrative purposes only. the product may differ in color and / or some of its parts.