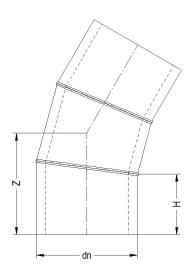

## TECHNICAL DATASHEET

Raccords à secteurs

Courbe 30° à secteurs

| PRODUCT DETAILS |            | G      | GEOMETRIC CHARACTERISTICS |  |
|-----------------|------------|--------|---------------------------|--|
| ITEM CODE       | CS3P400B.3 | dn     | 400                       |  |
| dn              | 400        | H [mm] | 300                       |  |
| SDR DESIGN      | 17         | Z [mm] | 460                       |  |