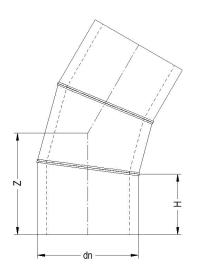

## TECHNICAL DATASHEET

Raccords à secteurs

Courbe 30° à secteurs

| PRODUCT DETAILS |            | C      | GEOMETRIC CHARACTERISTICS |  |
|-----------------|------------|--------|---------------------------|--|
| ITEM CODE       | CS3P355B.3 | dn     | 355                       |  |
| dn              | 355        | H [mm] | 300                       |  |
| SDR DESIGN      | 17         | Z [mm] | 445                       |  |