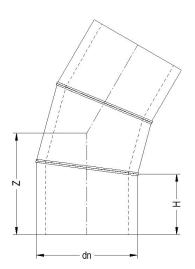

## TECHNICAL DATASHEET

Raccords à secteurs

Courbe 30° à secteurs

| PRODUCT DETAILS |            | Gl     | GEOMETRIC CHARACTERISTICS |  |
|-----------------|------------|--------|---------------------------|--|
| ITEM CODE       | CS3P400C.3 | dn     | 400                       |  |
| dn              | 400        | H [mm] | 300                       |  |
| SDR DESIGN      | 11         | Z [mm] | 460                       |  |