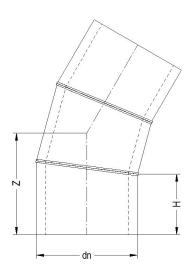

## TECHNICAL DATASHEET

Raccords à secteurs

Courbe 30° à secteurs

| PRODUCT DETAILS |            | G      | GEOMETRIC CHARACTERISTICS |  |
|-----------------|------------|--------|---------------------------|--|
| ITEM CODE       | CS3P355C.3 | dn     | 355                       |  |
| dn              | 355        | H [mm] | 300                       |  |
| SDR DESIGN      | 11         | Z [mm] | 445                       |  |