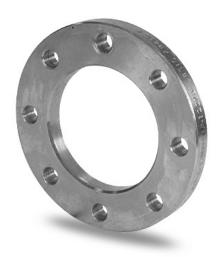

Raccords injectés bout à bout

Bride en acier galvanise pour collier PN25 DN200-630

| PRODUCT DETAILS |        | GEO       | GEOMETRIC CHARACTERISTICS |  |
|-----------------|--------|-----------|---------------------------|--|
| ITEM CODE       | FZ315H | A [mm]    | 430                       |  |
| dn              | 315    | DI [mm]   | 338                       |  |
| SDR DESIGN      | -      | dn        | 315                       |  |
|                 |        | DN        | 300                       |  |
|                 |        | F [mm]    | 30                        |  |
|                 |        | N. fori   | 16                        |  |
|                 |        | S [mm]    | 31                        |  |
|                 |        | Z [mm]    | 485                       |  |
|                 |        | Mass [kg] | 30.31                     |  |

<sup>\*</sup>The pictures are for illustrative purposes only. the product may differ in color and / or some of its parts.