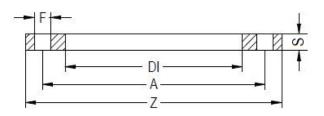

Raccords injectés bout à bout

Bride en acier galvanise pour collier PN25 DN200-630

| PRODUCT DETAILS |        | GEO       | GEOMETRIC CHARACTERISTICS |  |
|-----------------|--------|-----------|---------------------------|--|
| ITEM CODE       | FZ315H | A [mm]    | 430                       |  |
| dn              | 315    | DI [mm]   | 338                       |  |
| SDR DESIGN      | -      | dn        | 315                       |  |
|                 |        | DN        | 300                       |  |
|                 |        | F [mm]    | 30                        |  |
|                 |        | N. fori   | 16                        |  |
|                 |        | S [mm]    | 31                        |  |
|                 |        | Z [mm]    | 485                       |  |
|                 |        | Mass [kg] | 30.31                     |  |