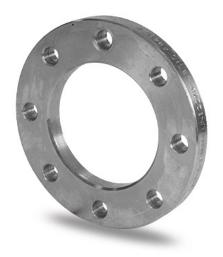

Raccords injectés bout à bout

Bride en acier galvanise pour collier PN25 DN200-630

| PRODUCT DETAILS |        | GEOMETRIC CHARACTERISTICS |       |
|-----------------|--------|---------------------------|-------|
| ITEM CODE       | FZ200H | A [mm]                    | 310   |
| dn              | 200    | DI [mm]                   | 235   |
| SDR DESIGN      |        | dn                        | 200   |
|                 |        | DN                        | 200   |
|                 |        | F [mm]                    | 26    |
|                 |        | N. fori                   | 12    |
|                 |        | S [mm]                    | 26    |
|                 |        | Z [mm]                    | 360   |
|                 |        | Mass [kg]                 | 10.58 |

<sup>\*</sup>The pictures are for illustrative purposes only. the product may differ in color and / or some of its parts.