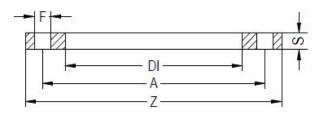

Raccords injectés bout à bout

Bride en acier galvanise pour collier PN25 DN200-630

| PRODUCT DETAILS |        | GEOMETRIC CHARACTERISTICS |       |
|-----------------|--------|---------------------------|-------|
| ITEM CODE       | FZ200H | A [mm]                    | 310   |
| dn              | 200    | DI [mm]                   | 235   |
| SDR DESIGN      |        | dn                        | 200   |
|                 |        | DN                        | 200   |
|                 |        | F [mm]                    | 26    |
|                 |        | N. fori                   | 12    |
|                 |        | S [mm]                    | 26    |
|                 |        | Z [mm]                    | 360   |
|                 |        | Mass [kg]                 | 10.58 |