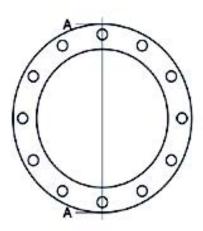

TECHNICAL DATASHEET

Raccords injectés bout à bout

Bride en acier galvanise pour collier PN10

| PRODUCT DETAILS |        | GEC       | GEOMETRIC CHARACTERISTICS |  |
|-----------------|--------|-----------|---------------------------|--|
| ITEM CODE       | FZ400B | A [mm]    | 515                       |  |
| dn              | 400    | DI [mm]   | 430                       |  |
| SDR DESIGN      |        | dn        | 400                       |  |
|                 |        | DN        | 400                       |  |
|                 |        | F [mm]    | 26                        |  |
|                 |        | N. fori   | 16                        |  |
|                 |        | S [mm]    | 26                        |  |
|                 |        | Z [mm]    | 565                       |  |
|                 |        | Mass [kg] | 19.67                     |  |

\*The pictures are for illustrative purposes only. the product may differ in color and / or some of its parts.

PLASTITALIA SPA reserves the right to revise this specification, while maintaining compliance with the requirements of the product without prior notice. Tolerance on diameters and thickness according to the standards unless otherwise specified. Tolerance: ± 5%