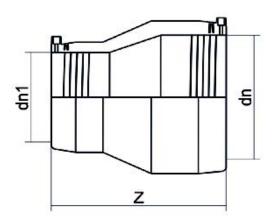

Raccords électrosoudables

Reduction electrosoudable

| PRODUCT DETAILS |            | GEOMETRIC CHARACTERISTICS |     |
|-----------------|------------|---------------------------|-----|
| ITEM CODE       | REP315180C | dn                        | 315 |
| dn              | 315 - 180  | dn1                       | 180 |
| SDR DESIGN      | 11         | Z [mm]                    | 415 |

\*The pictures are for illustrative purposes only. the product may differ in color and / or some of its parts.

PLASTITALIA SPA reserves the right to revise this specification, while maintaining compliance with the requirements of the product without prior notice. Tolerance on diameters and thickness according to the standards unless otherwise specified. Tolerance: ± 5%