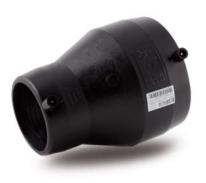

Raccords électrosoudables

Reduction electrosoudable

| PRODUCT DETAILS |            | GEOMETRIC CHARACTERISTICS |     |
|-----------------|------------|---------------------------|-----|
| ITEM CODE       | REP315180C | dn                        | 315 |
| dn              | 315 - 180  | dn1                       | 180 |
| SDR DESIGN      | 11         | Z [mm]                    | 415 |

\*The pictures are for illustrative purposes only. the product may differ in color and / or some of its parts.

PLASTITALIA SPA reserves the right to revise this specification, while maintaining compliance with the requirements of the product without prior notice. Tolerance on diameters and thickness according to the standards unless otherwise specified. Tolerance: ± 5%