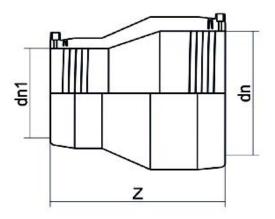

| TE | ECHNICAL DATASHEET       |
|----|--------------------------|
| Ra | ccords électrosoudables  |
| Re | eduction electrosoudable |

| PRODUCT DETAILS |            | GEOMETRIC CHARACTERISTICS |     |
|-----------------|------------|---------------------------|-----|
| ITEM CODE       | REP315250C | dn                        | 315 |
| dn              | 315 - 250  | d <sub>n</sub> 1          | 250 |
| SDR DESIGN      | 11         | Z [mm]                    | 382 |