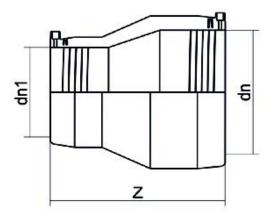

| TECHNICAL DATASHEET       |
|---------------------------|
| Raccords électrosoudables |
| Reduction electrosoudable |

| PRODUCT DETAILS |            | GEOMETRIC CHARACTERISTICS |      |
|-----------------|------------|---------------------------|------|
| ITEM CODE       | REP315200C | dn                        | 315  |
| dn              | 315 - 200  | d <sub>n</sub> 1          | 200  |
| SDR DESIGN      | 11         | Z [mm]                    | 415  |
|                 |            | Mass [kg]                 | 11.6 |