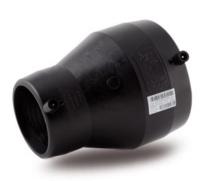

| TECHNICAL DATASHEET       |
|---------------------------|
| Raccords électrosoudables |
| Reduction electrosoudable |

| PRODUCT DETAILS GEOMETRIC CHARACTERIST |            | OMETRIC CHARACTERISTICS |     |
|----------------------------------------|------------|-------------------------|-----|
| ITEM CODE                              | REP225160C | dn                      | 225 |
| <b>d</b> n                             | 225 - 160  | d <sub>n</sub> 1        | 160 |
| SDR DESIGN                             | 11         | Z [mm]                  | 314 |
|                                        |            | Mass [kg]               | 5.7 |

<sup>\*</sup>The pictures are for illustrative purposes only. the product may differ in color and / or some of its parts.