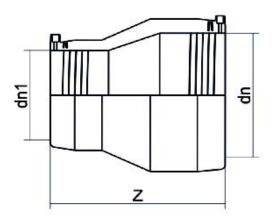

| TECHNICAL DATASHEET       |
|---------------------------|
| Raccords électrosoudables |
| Reduction electrosoudable |

| PRODUCT DETAILS GEOMETRIC CHARACTERIST |            | OMETRIC CHARACTERISTICS |     |
|----------------------------------------|------------|-------------------------|-----|
| ITEM CODE                              | REP225160C | dn                      | 225 |
| <b>d</b> n                             | 225 - 160  | d <sub>n</sub> 1        | 160 |
| SDR DESIGN                             | 11         | Z [mm]                  | 314 |
|                                        |            | Mass [kg]               | 5.7 |