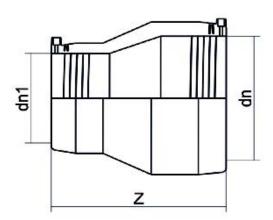

Raccords électrosoudables

Reduction electrosoudable

| PRODUCT DETAILS |            | GEOMETRIC CHARACTERISTICS |      |
|-----------------|------------|---------------------------|------|
| ITEM CODE       | REP200180C | dn                        | 200  |
| dn              | 200 - 180  | dn1                       | 180  |
| SDR DESIGN      | 11         | Z [mm]                    | 246  |
|                 |            | Mass [kg]                 | 3.36 |