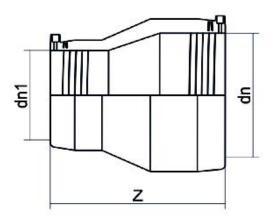

| TECHNICAL DATASHEET       |
|---------------------------|
| Raccords électrosoudables |
| Reduction electrosoudable |

| PRODUCT DETAILS |            | GEOMETRIC CHARACTERISTICS |     |
|-----------------|------------|---------------------------|-----|
| ITEM CODE       | REP180090C | dn                        | 180 |
| dn              | 180 - 90   | d <sub>n</sub> 1          | 90  |
| SDR DESIGN      | 11         | Z [mm]                    | 289 |
|                 |            | Mass [kg]                 | 2.5 |