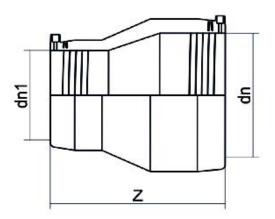

| TECHNICAL DATASHEET       |
|---------------------------|
| Raccords électrosoudables |
| Reduction electrosoudable |

| PRODUCT DETAILS |            | GEOMETRIC CHARACTERISTICS |      |
|-----------------|------------|---------------------------|------|
| ITEM CODE       | REP180140C | dn                        | 180  |
| dn              | 180 - 140  | d <sub>n</sub> 1          | 140  |
| SDR DESIGN      | 11         | Z [mm]                    | 246  |
|                 |            | Mass [kg]                 | 2.59 |