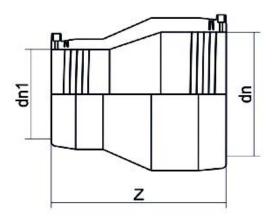

| TE | ECHNICAL DATASHEET       |
|----|--------------------------|
| Ra | ccords électrosoudables  |
| Re | eduction electrosoudable |

|            | PRODUCT DETAILS | GE               | OMETRIC CHARACTERISTICS |
|------------|-----------------|------------------|-------------------------|
| ITEM CODE  | REP180125C      | dn               | 180                     |
| dn         | 180 - 125       | d <sub>n</sub> 1 | 125                     |
| SDR DESIGN | 11              | Z [mm]           | 244                     |
|            |                 | Mass [kg]        | 2.43                    |