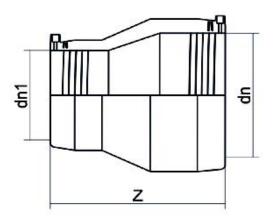

| TECHNICAL DATASHEET       |
|---------------------------|
| Raccords électrosoudables |
| Reduction electrosoudable |

| PRODUCT DETAILS GEOMETRIC CHARACTE |            | OMETRIC CHARACTERISTICS |      |
|------------------------------------|------------|-------------------------|------|
| ITEM CODE                          | REP180160C | dn                      | 180  |
| dn                                 | 180 - 160  | d <sub>n</sub> 1        | 160  |
| SDR DESIGN                         | 11         | Z [mm]                  | 230  |
|                                    |            | Mass [kg]               | 2.62 |