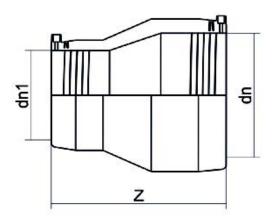

| TECHNICAL DATASHEET       |
|---------------------------|
| Raccords électrosoudables |
| Reduction electrosoudable |

| PRODUCT DETAILS |            | GEOMETRIC CHARACTERISTICS |     |
|-----------------|------------|---------------------------|-----|
| ITEM CODE       | REP160125C | dn                        | 160 |
| dn              | 160 - 125  | d <sub>n</sub> 1          | 125 |
| SDR DESIGN      | 11         | Z [mm]                    | 244 |
|                 |            | Mass [kg]                 | 2   |