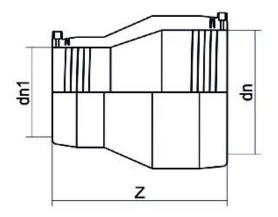

| TECHNICAL DATASHEE       | Τ  |
|--------------------------|----|
| Raccords électrosoudable | S  |
| Reduction electrosoudab  | le |

| PRODUCT DETAILS |            | GEOMETRIC CHARACTERISTICS |      |
|-----------------|------------|---------------------------|------|
| ITEM CODE       | REP160090C | dn                        | 160  |
| dn              | 160 - 90   | d <sub>n</sub> 1          | 90   |
| SDR DESIGN      | 11         | Z [mm]                    | 251  |
|                 |            | Mass [kg]                 | 1.78 |