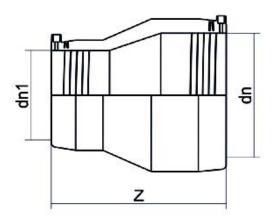

| TECHNICAL DATASHEET       |
|---------------------------|
| Raccords électrosoudables |
| Reduction electrosoudable |

| PRODUCT DETAILS |            | GEOMETRIC CHARACTERISTICS |      |
|-----------------|------------|---------------------------|------|
| ITEM CODE       | REP160110C | dn                        | 160  |
| dn              | 160 - 110  | d <sub>n</sub> 1          | 110  |
| SDR DESIGN      | 11         | Z [mm]                    | 243  |
|                 |            | Mass [kg]                 | 1.95 |