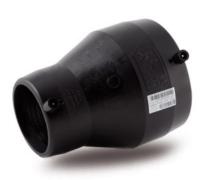

| TECHNICAL DATASHEET       |
|---------------------------|
| Raccords électrosoudables |
| Reduction electrosoudable |

| PRODUCT DETAILS GEOMETRIC CHARACTERISTICS |            | OMETRIC CHARACTERISTICS |     |
|-------------------------------------------|------------|-------------------------|-----|
| ITEM CODE                                 | REP140090C | dn                      | 140 |
| dn                                        | 140 - 90   | d₁1                     | 90  |
| SDR DESIGN                                | 11         | Z [mm]                  | 212 |
|                                           |            | Mass [kg]               | 1.3 |

<sup>\*</sup>The pictures are for illustrative purposes only. the product may differ in color and / or some of its parts.