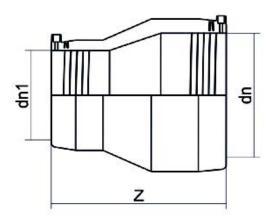

| TECHNICAL DATASHEET       |
|---------------------------|
| Raccords électrosoudables |
| Reduction electrosoudable |

| PRODUCT DETAILS GEOMETRIC CHARACTERISTICS |            | OMETRIC CHARACTERISTICS |     |
|-------------------------------------------|------------|-------------------------|-----|
| ITEM CODE                                 | REP140090C | dn                      | 140 |
| dn                                        | 140 - 90   | d₁1                     | 90  |
| SDR DESIGN                                | 11         | Z [mm]                  | 212 |
|                                           |            | Mass [kg]               | 1.3 |