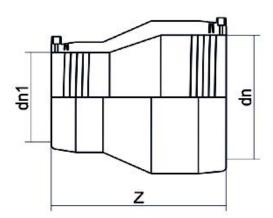

Raccords électrosoudables

Reduction electrosoudable

| PRODUCT DETAILS |            | GEOMETRIC CHARACTERISTICS |      |
|-----------------|------------|---------------------------|------|
| ITEM CODE       | REP125110C | dn                        | 125  |
| dn              | 125 - 110  | dn1                       | 110  |
| SDR DESIGN      | 11         | Z [mm]                    | 179  |
|                 |            | Mass [kg]                 | 1.04 |