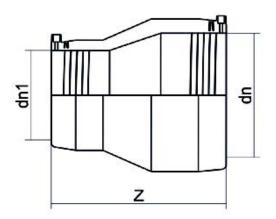

| TECHNICAL DATASHEET       |
|---------------------------|
| Raccords électrosoudables |
| Reduction electrosoudable |

|            | PRODUCT DETAILS | GEO              | DMETRIC CHARACTERISTICS |
|------------|-----------------|------------------|-------------------------|
| ITEM CODE  | REP125090C      | dn               | 125                     |
| dn         | 125 - 90        | d <sub>n</sub> 1 | 90                      |
| SDR DESIGN | 11              | Z [mm]           | 194                     |
|            |                 | Mass [kg]        | 1.04                    |