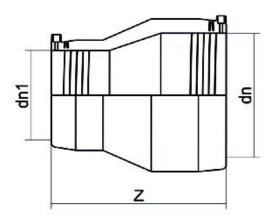

| TECHNICAL DATASHEET       |
|---------------------------|
| Raccords électrosoudables |
| Reduction electrosoudable |

| PRODUCT DETAILS |            | GEOMETRIC CHARACTERISTICS |      |
|-----------------|------------|---------------------------|------|
| ITEM CODE       | REP110090C | dn                        | 110  |
| dn              | 110 - 90   | d <sub>n</sub> 1          | 90   |
| SDR DESIGN      | 11         | Z [mm]                    | 178  |
|                 |            | Mass [kg]                 | 0.78 |