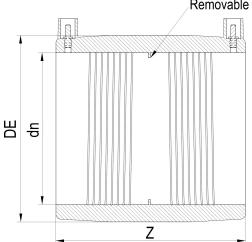

Manchon electrosoudable

Removable centre stop

| PRODUCT DETAILS |        |           | GEOMETRIC CHARACTERISTICS |  |
|-----------------|--------|-----------|---------------------------|--|
| ITEM CODE       | MP355H | DE [mm]   | 495                       |  |
| dn              | 355    | dn        | 355                       |  |
| SDR DESIGN      | 7.4    | Z [mm]    | 358                       |  |
|                 |        | Mass [kg] | 28.9                      |  |