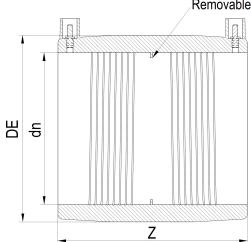

Removable centre stop

| PRODUCT DETAILS |        | GEOMETRIC CHARACTERISTICS |      |
|-----------------|--------|---------------------------|------|
| ITEM CODE       | MP225H | DE [mm]                   | 305  |
| dn              | 225    | dn                        | 225  |
| SDR DESIGN      | 7.4    | Z [mm]                    | 252  |
|                 |        | Mass [kg]                 | 7.14 |