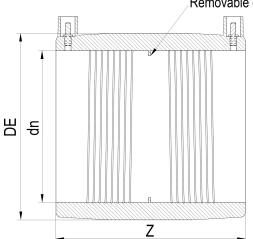

Removable centre stop

| PRODUCT DETAILS |        |           | GEOMETRIC CHARACTERISTICS |  |
|-----------------|--------|-----------|---------------------------|--|
| ITEM CODE       | MP180H | DE [mm]   | 244                       |  |
| dn              | 180    | dn        | 180                       |  |
| SDR DESIGN      | 7.4    | Z [mm]    | 200                       |  |
|                 |        | Mass [kg] | 3.36                      |  |