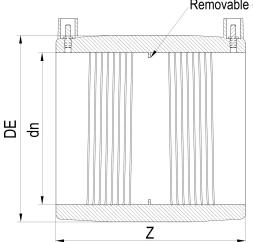

Manchon electrosoudable

Removable centre stop

| PRODUCT DETAILS |        | GEOMETRIC CHARACTERISTICS |      |
|-----------------|--------|---------------------------|------|
| ITEM CODE       | MP110H | DE [mm]                   | 145  |
| dn              | 110    | dn                        | 110  |
| SDR DESIGN      | 7.4    | Z [mm]                    | 150  |
|                 |        | Mass [kg]                 | 0.94 |