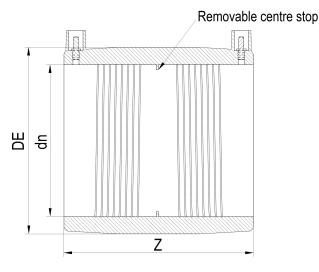

Raccords électrosoudables

Manchon electrosoudable

| PRODUCT DETAILS |        | GEOMETRIC CHARACTERISTICS |      |
|-----------------|--------|---------------------------|------|
| ITEM CODE       | MP225A | DE [mm]                   | 258  |
| dn              | 225    | dn                        | 225  |
| SDR DESIGN      | 26     | Z [mm]                    | 226  |
|                 |        | Mass [kg]                 | 1.73 |