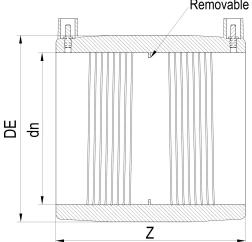

Manchon electrosoudable

Removable centre stop

| PRODUCT DETAILS |        |           | GEOMETRIC CHARACTERISTICS |  |
|-----------------|--------|-----------|---------------------------|--|
| ITEM CODE       | MP200A | DE [mm]   | 229                       |  |
| dn              | 200    | dn        | 200                       |  |
| SDR DESIGN      | 26     | Z [mm]    | 209                       |  |
|                 |        | Mass [kg] | 2.02                      |  |