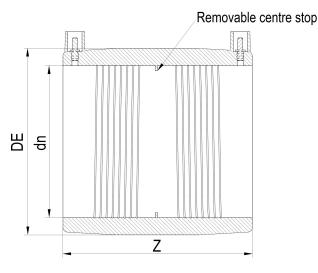

Raccords électrosoudables

Manchon electrosoudable

| PRODUCT DETAILS |        | GEOMETRIC CHARACTERISTICS |     |
|-----------------|--------|---------------------------|-----|
| ITEM CODE       | MP180A | DE [mm]                   | 220 |
| dn              | 180    | dn                        | 180 |
| SDR DESIGN      | 26     | Z [mm]                    | 190 |
|                 |        | Mass [kg]                 | 1   |