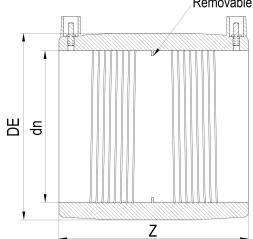

Removable centre stop

| PRODUCT DETAILS |         | GEOMETRIC CHARACTERISTICS |      |
|-----------------|---------|---------------------------|------|
| ITEM CODE       | MP1000B | DE [mm]                   | 1144 |
| dn              | 1000    | dn                        | 1000 |
| SDR DESIGN      | 17      | Z [mm]                    | 536  |
|                 |         | Mass [kg]                 | 105  |