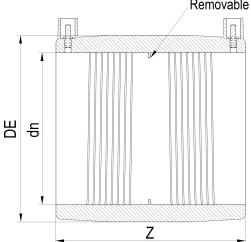

Removable centre stop

| PRODUCT DETAILS |        | (         | GEOMETRIC CHARACTERISTICS |  |
|-----------------|--------|-----------|---------------------------|--|
| ITEM CODE       | MP630B | DE [mm]   | 718                       |  |
| dn              | 630    | dn        | 630                       |  |
| SDR DESIGN      | 17     | Z [mm]    | 502                       |  |
|                 |        | Mass [kg] | 35.3                      |  |