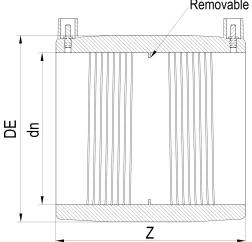

Removable centre stop

| PRODUCT DETAILS |        | GEOMETRIC CHARACTERISTICS |       |
|-----------------|--------|---------------------------|-------|
| ITEM CODE       | MP500B | DE [mm]                   | 570   |
| dn              | 500    | dn                        | 500   |
| SDR DESIGN      | 17     | Z [mm]                    | 386   |
|                 |        | Mass [kg]                 | 20.25 |