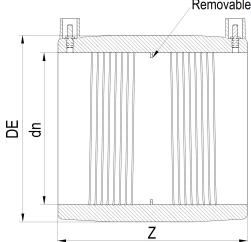

Removable centre stop

| PRODUCT DETAILS |        | GEOMETRIC CHARACTERISTICS |      |
|-----------------|--------|---------------------------|------|
| ITEM CODE       | MP355B | DE [mm]                   | 406  |
| dn              | 355    | dn                        | 355  |
| SDR DESIGN      | 17     | Z [mm]                    | 289  |
|                 |        | Mass [kg]                 | 7.79 |