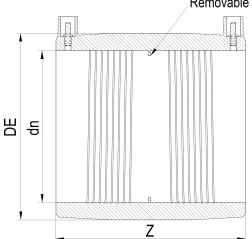

Removable centre stop

| PRODUCT DETAILS |        | C         | GEOMETRIC CHARACTERISTICS |  |
|-----------------|--------|-----------|---------------------------|--|
| ITEM CODE       | MP225B | DE [mm]   | 259                       |  |
| dn              | 225    | dn        | 225                       |  |
| SDR DESIGN      | 17     | Z [mm]    | 226                       |  |
|                 |        | Mass [kg] | 2.37                      |  |