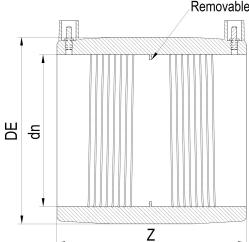

Removable centre stop

| PRODUCT DETAILS |        | GEOMETRIC CHARACTERISTICS |      |
|-----------------|--------|---------------------------|------|
| ITEM CODE       | MP200B | DE [mm]                   | 229  |
| dn              | 200    | dn                        | 200  |
| SDR DESIGN      | 17     | Z [mm]                    | 209  |
|                 |        | Mass [kg]                 | 1.73 |